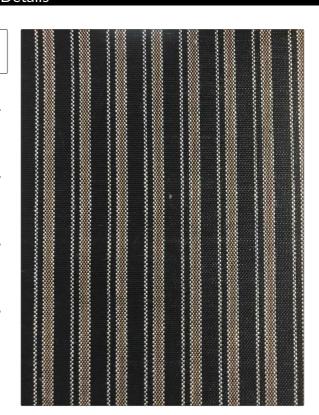

PATTERN Selle II Stripe COLOR Brown / Black

BRAND APPLICATION

Clarence House Fabric

USES CATEGORIES

Upholstery Wovens

BOOK COLORS

John Boyd Black, Brown

DESIGN TYPES SCALE

Stripes Small

RAILROADED

Not Railroaded

| WIDTH               | VERTICAL REPEAT               | HORIZONTAL REPEAT | CONTENT                   |
|---------------------|-------------------------------|-------------------|---------------------------|
| 25.00 in (63.50 cm) | 0.00 in (0.00 cm)             | 0.90 in (2.29 cm) | 68% Horsehair, 32% Cotton |
| BACKING             | DOUBLE RUBS                   | PRODUCT NUMBER    | DATE BOOKED               |
|                     | Exceeds 50,000 Double<br>Rubs | 1754701           | 10/2023                   |
| COUNTRY             | CLEANING CODES                | _                 |                           |
| United Kingdom      | S                             |                   |                           |
|                     |                               |                   |                           |