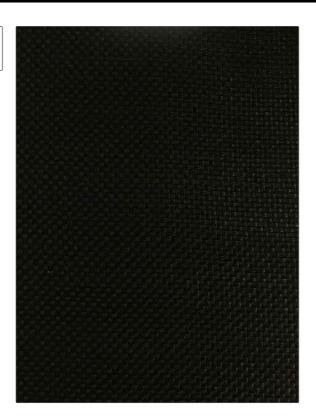

PATTERN Selle II
COLOR Black Linen

Clarence House Fabric

Clarence House Fabric

USES CATEGORIES

Upholstery Wovens

BOOK COLORS

John Boyd Black

DESIGN TYPES SCALE

Texture Plain Small

RAILROADED

Not Railroaded

| WIDTH               | VERTICAL REPEAT            | HORIZONTAL REPEAT      | CONTENT                   |
|---------------------|----------------------------|------------------------|---------------------------|
| 25.00 in (63.50 cm) | 0.00 in (0.00 cm)          | 0.00 in (0.00 cm)      | 68% Horsehair, 32% Cotton |
| BACKING             | Exceeds 50,000 Double Rubs | PRODUCT NUMBER 1754503 | 10/2023                   |
| COUNTRY             | CLEANING CODES             | _                      |                           |
| United Kingdom      | S                          |                        |                           |
|                     |                            |                        |                           |