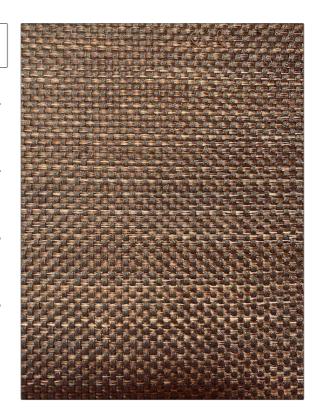

**Texture Plain** 

RAILROADED

Not Railroaded

PATTERN Selle II
COLOR Black Linen / Grey

Clarence House Fabric

USES CATEGORIES

Upholstery Wovens

BOOK COLORS

John Boyd Black

DESIGN TYPES SCALE

Small

| WIDTH               | VERTICAL REPEAT            | HORIZONTAL REPEAT      | CONTENT                   |
|---------------------|----------------------------|------------------------|---------------------------|
| 25.00 in (63.50 cm) | 0.00 in (0.00 cm)          | 0.00 in (0.00 cm)      | 68% Horsehair, 32% Cotton |
| BACKING             | Exceeds 50,000 Double Rubs | PRODUCT NUMBER 1754501 | 10/2023                   |
| COUNTRY             | CLEANING CODES             | -                      |                           |
| United Kingdom      | S                          |                        |                           |
|                     |                            |                        |                           |

ADDITIONAL PRODUCT NOTES

Passes 50,000 Martindale Tst, Natural Fibers, Are Not Guaranteed For, Color Matching, Color, Fastness Or Durability.