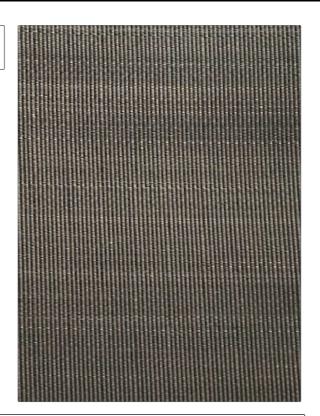

PATTERN Selle
COLOR Brown / Black

BRAND APPLICATION

Clarence House Fabric

USES CATEGORIES

Upholstery Wovens

BOOK COLORS

John Boyd Black, Brown

DESIGN TYPES RAILROADED

Texture Plain Not Railroaded

| WIDTH               | VERTICAL REPEAT               | HORIZONTAL REPEAT | CONTENT                   |
|---------------------|-------------------------------|-------------------|---------------------------|
| 25.00 in (63.50 cm) | 0.00 in (0.00 cm)             | 0.00 in (0.00 cm) | 68% Horsehair, 32% Cotton |
| BACKING             | DOUBLE RUBS                   | PRODUCT NUMBER    | DATE BOOKED               |
|                     | Exceeds 50,000 Double<br>Rubs | 1754108           | 10/2023                   |
| COUNTRY             | CLEANING CODES                | -                 |                           |
| United Kingdom      | S                             |                   |                           |
|                     |                               |                   |                           |