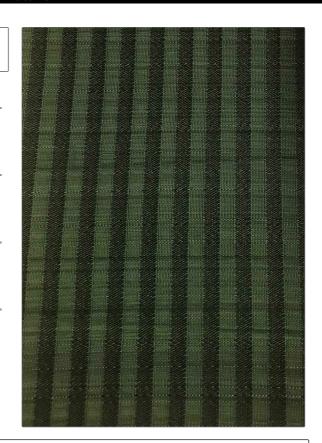

PATTERN Salerno
COLOR Green / Black

BRAND

APPLICATION

Clarence House

Fabric

USES

CATEGORIES

Upholstery

Wovens

воок

COLORS

John Boyd

Black, Green

DESIGN TYPES

SCALE

Stripes

Small

RAILROADED

Not Railroaded

| WIDTH               | VERTICAL REPEAT               | HORIZONTAL REPEAT | CONTENT                   |
|---------------------|-------------------------------|-------------------|---------------------------|
| 25.00 in (63.50 cm) | 0.00 in (0.00 cm)             | 0.70 in (1.78 cm) | 68% Horsehair, 32% Cotton |
| BACKING             | DOUBLE RUBS                   | PRODUCT NUMBER    | DATE BOOKED               |
|                     | Exceeds 50,000 Double<br>Rubs | 1753503           | 10/2023                   |
| COUNTRY             | CLEANING CODES                | _                 |                           |
| United Kingdom      | S                             |                   |                           |
|                     |                               |                   |                           |