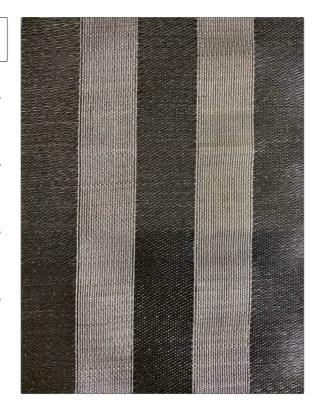

C

PATTERN Fredericksborg
COLOR Black / White

BRAND APPLICATION Clarence House Fabric USES CATEGORIES Upholstery Wovens воок COLORS John Boyd Black, Grey DESIGN TYPES SCALE Stripes Small

| WIDTH               | VERTICAL REPEAT               | HORIZONTAL REPEAT | CONTENT                   |
|---------------------|-------------------------------|-------------------|---------------------------|
| 25.00 in (63.50 cm) | 0.00 in (0.00 cm)             | 2.00 in (5.08 cm) | 68% Horsehair, 32% Cottor |
| BACKING             | DOUBLE RUBS                   | PRODUCT NUMBER    | DATE BOOKED               |
|                     | Exceeds 50,000 Double<br>Rubs | 1750706           | 10/2023                   |
| COUNTRY             | CLEANING CODES                | _                 |                           |
| United Kingdom      | S                             |                   |                           |