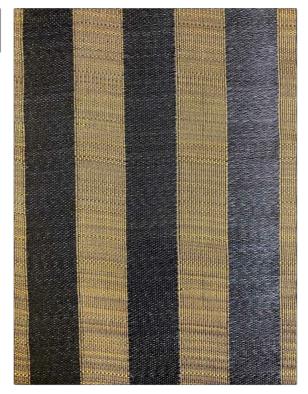

## PATTERN Fredericksborg COLOR Gold / Black

| BRAND          | APPLICATION |  |
|----------------|-------------|--|
| Clarence House | Fabric      |  |
| USES           | CATEGORIES  |  |
| Upholstery     | Wovens      |  |
| воок           | COLORS      |  |
| John Boyd      | Black, Gold |  |
| DESIGN TYPES   | SCALE       |  |
| Stripes        | Small       |  |
|                |             |  |

RAILROADED

Not Railroaded

| WIDTH               | VERTICAL REPEAT               | HORIZONTAL REPEAT | CONTENT                   |
|---------------------|-------------------------------|-------------------|---------------------------|
| 25.00 in (63.50 cm) | 0.00 in (0.00 cm)             | 2.00 in (5.08 cm) | 68% Horsehair, 32% Cotton |
| BACKING             | DOUBLE RUBS                   | PRODUCT NUMBER    | DATE BOOKED               |
|                     | Exceeds 50,000 Double<br>Rubs | 1750705           | 10/2023                   |
| COUNTRY             | CLEANING CODES                |                   |                           |
| United Kingdom      | S                             |                   |                           |