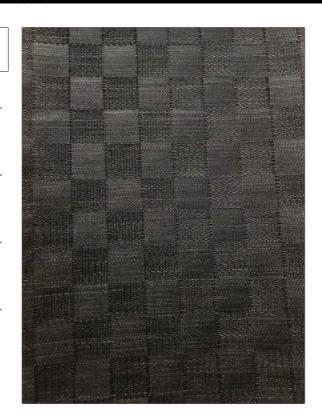

PATTERN Dales Checkerboard 1 COLOR Black

BRAND APPLICATION

Clarence House Fabric

USES CATEGORIES

Upholstery Wovens

BOOK COLORS

John Boyd Black

DESIGN TYPES SCALE

Check / Plaid Small

RAILROADED

Not Railroaded

| WIDTH               | VERTICAL REPEAT               | HORIZONTAL REPEAT      | CONTENT                   |
|---------------------|-------------------------------|------------------------|---------------------------|
| 25.00 in (63.50 cm) | 1.60 in (4.06 cm)             | 1.60 in (4.06 cm)      | 68% Horsehair, 32% Cotton |
| BACKING             | Exceeds 50,000 Double<br>Rubs | PRODUCT NUMBER 1750301 | 10/2023                   |
| COUNTRY             | CLEANING CODES                |                        |                           |
| United Kingdom      | S                             |                        |                           |