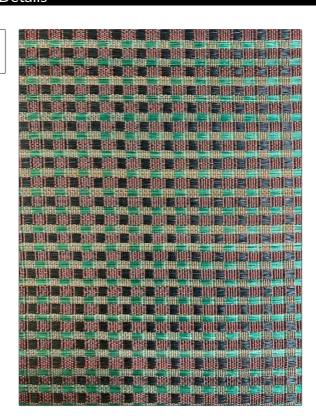

PATTERN Dales
COLOR Red / Green / Black

BRAND APPLICATION

Clarence House Fabric

USES CATEGORIES

Upholstery Wovens

BOOK COLORS

John Boyd Black, Green

DESIGN TYPES SCALE

Check / Plaid Small

RAILROADED

Not Railroaded

| WIDTH               | VERTICAL REPEAT               | HORIZONTAL REPEAT | CONTENT                   |
|---------------------|-------------------------------|-------------------|---------------------------|
| 22.00 in (55.88 cm) | 0.30 in (0.76 cm)             | 0.40 in (1.02 cm) | 68% Horsehair, 32% Cotton |
| BACKING             | DOUBLE RUBS                   | PRODUCT NUMBER    | DATE BOOKED               |
|                     | Exceeds 50,000 Double<br>Rubs | 1748707           | 10/2023                   |
| COUNTRY             | CLEANING CODES                | _                 |                           |
| United Kingdom      | S                             |                   |                           |