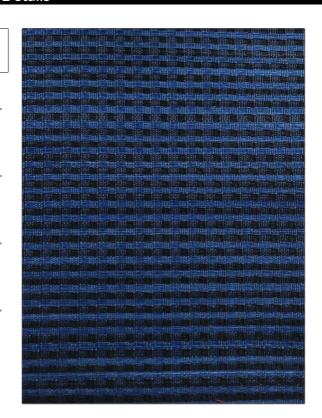

PATTERN Dales
COLOR Blue / Black

BRAND APPLICATION

Clarence House Fabric

USES CATEGORIES

Upholstery Wovens

BOOK COLORS

John Boyd Black, Blue

DESIGN TYPES SCALE

Check / Plaid Small

RAILROADED

Not Railroaded

| WIDTH               | VERTICAL REPEAT               | HORIZONTAL REPEAT | CONTENT                   |
|---------------------|-------------------------------|-------------------|---------------------------|
| 22.00 in (55.88 cm) | 0.30 in (0.76 cm)             | 0.40 in (1.02 cm) | 68% Horsehair, 32% Cotton |
| BACKING             | DOUBLE RUBS                   | PRODUCT NUMBER    | DATE BOOKED               |
|                     | Exceeds 50,000 Double<br>Rubs | 1748701           | 10/2023                   |
| COUNTRY             | CLEANING CODES                | _                 |                           |
| United Kingdom      | S                             |                   |                           |