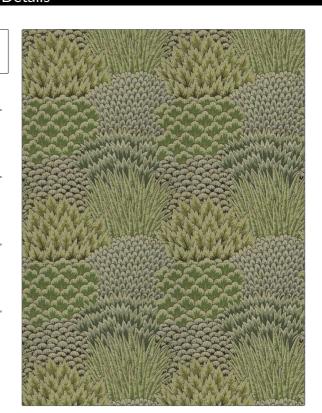

C

PATTERN Pienza COLOR Vert

BRAND

APPLICATION

Clarence House

Fabric

USES

CATEGORIES

Drapery, Multipurpose, Upholstery Wovens

воок

COLORS

Arts & Crafts

Green

DESIGN TYPES

SCALE

Leaves, Tropical / Botanical

Medium

RAILROADED

Not Railroaded

| WIDTH                | VERTICAL REPEAT     | HORIZONTAL REPEAT   | CONTENT    |
|----------------------|---------------------|---------------------|------------|
| 55.00 in (139.70 cm) | 16.10 in (40.89 cm) | 13.80 in (35.05 cm) | 100% Rayon |
| BACKING              | PRODUCT NUMBER      | DATE BOOKED         | COUNTRY    |
|                      | 1748305             | 02/2024             | <br>Italy  |