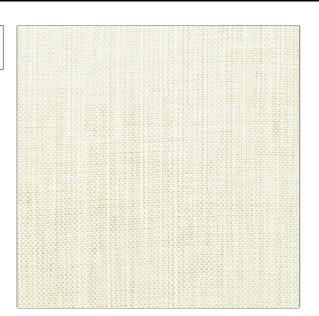

**Product Details** 

PATTERN Aurora COLOR Oyster

BRAND APPLICATION

Clarence House Fabric

USES CATEGORIES

Drapery, Multipurpose, Upholstery Textures, Wovens

DESIGN TYPES

Off White / Ivory

**Texture Plain** 

RAILROADED

COLORS

Not Railroaded

| WIDTH                | VERTICAL REPEAT   | HORIZONTAL REPEAT | CONTENT                                     |
|----------------------|-------------------|-------------------|---------------------------------------------|
| 55.00 in (139.70 cm) | 0.00 in (0.00 cm) | 0.00 in (0.00 cm) | 63% Polyester, 35%<br>Viscose, 2% Polyamide |
| BACKING              | PRODUCT NUMBER    | COUNTRY           |                                             |
|                      | 1747103           | China             |                                             |