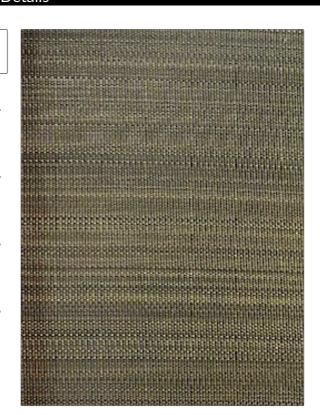

PATTERN Paso
COLOR Dark Brass

BRAND APPLICATION

Clarence House Fabric

USES CATEGORIES

Upholstery Wovens

BOOK COLORS

John Boyd Green

DESIGN TYPES SCALE

Stripes Small

RAILROADED

Not Railroaded

| WIDTH               | VERTICAL REPEAT               | HORIZONTAL REPEAT | CONTENT                   |
|---------------------|-------------------------------|-------------------|---------------------------|
| 25.00 in (63.50 cm) | 0.00 in (0.00 cm)             | 0.00 in (0.00 cm) | 68% Horsehair, 32% Cotton |
| BACKING             | DOUBLE RUBS                   | PRODUCT NUMBER    | DATE BOOKED               |
|                     | Exceeds 50,000 Double<br>Rubs | 1745318           | 10/2023                   |
| COUNTRY             | CLEANING CODES                | _                 |                           |
| United Kingdom      | S                             |                   |                           |
|                     |                               |                   |                           |