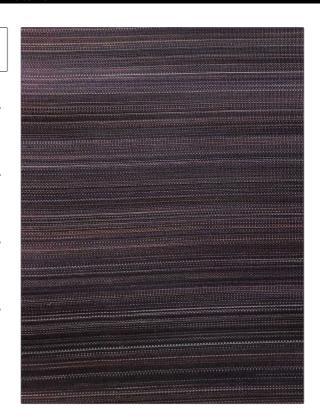

PATTERN Paso
COLOR Purple / Grey

BRAND APPLICATION

Clarence House Fabric

USES CATEGORIES

Upholstery Wovens

BOOK COLORS

John Boyd Lavender / Purple

DESIGN TYPES SCALE

Stripes Small

RAILROADED

Not Railroaded

| WIDTH               | VERTICAL REPEAT               | HORIZONTAL REPEAT | CONTENT                   |
|---------------------|-------------------------------|-------------------|---------------------------|
| 25.00 in (63.50 cm) | 0.00 in (0.00 cm)             | 0.00 in (0.00 cm) | 68% Horsehair, 32% Cotton |
| BACKING             | DOUBLE RUBS                   | PRODUCT NUMBER    | DATE BOOKED               |
|                     | Exceeds 50,000 Double<br>Rubs | 1745317           | 10/2023                   |
| COUNTRY             | CLEANING CODES                | _                 |                           |
| United Kingdom      | S                             |                   |                           |
|                     |                               |                   |                           |