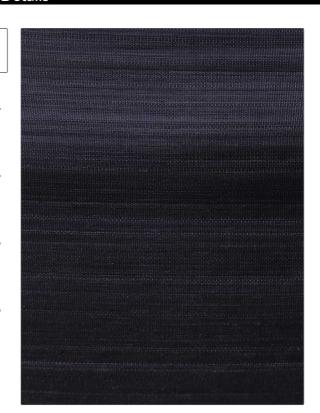

PATTERN Paso
COLOR Purple / Black

BRAND APPLICATION

Clarence House Fabric

USES CATEGORIES

Upholstery Wovens

BOOK COLORS

John Boyd Lavender / Purple

DESIGN TYPES SCALE

Stripes Small

RAILROADED

Not Railroaded

| WIDTH               | VERTICAL REPEAT                    | HORIZONTAL REPEAT       | CONTENT                   |
|---------------------|------------------------------------|-------------------------|---------------------------|
| 25.00 in (63.50 cm) | 0.00 in (0.00 cm)                  | 0.00 in (0.00 cm)       | 68% Horsehair, 32% Cotton |
| BACKING             | DOUBLE RUBS  Exceeds 50,000 Double | PRODUCT NUMBER  1745316 | 10/2023                   |
| COUNTRY             | Rubs  CLEANING CODES               |                         |                           |
| United Kingdom      | S                                  |                         |                           |