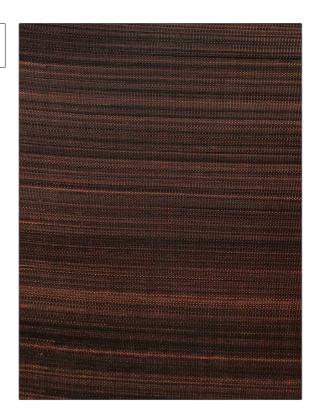

PATTERN Paso
COLOR Dark Rust

BRAND APPLICATION

Clarence House Fabric

USES CATEGORIES

Upholstery Wovens

BOOK COLORS

John Boyd Black, Orange / Spice

DESIGN TYPES SCALE

Stripes Small

RAILROADED

Not Railroaded

| WIDTH               | VERTICAL REPEAT               | HORIZONTAL REPEAT | CONTENT                   |
|---------------------|-------------------------------|-------------------|---------------------------|
| 25.00 in (63.50 cm) | 0.00 in (0.00 cm)             | 0.00 in (0.00 cm) | 68% Horsehair, 32% Cotton |
| BACKING             | DOUBLE RUBS                   | PRODUCT NUMBER    | DATE BOOKED               |
|                     | Exceeds 50,000 Double<br>Rubs | 1745314           | 10/2023                   |
| COUNTRY             | CLEANING CODES                | _                 |                           |
| United Kingdom      | S                             |                   |                           |
|                     |                               |                   |                           |