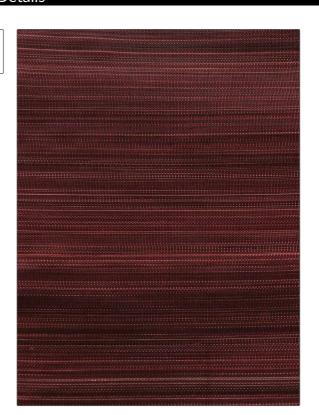

PATTERN Paso
COLOR Red / Grey

BRAND APPLICATION

Clarence House Fabric

USES CATEGORIES

Upholstery Wovens

BOOK COLORS

John Boyd Pink

DESIGN TYPES SCALE

Stripes Small

RAILROADED

Not Railroaded

| WIDTH               | VERTICAL REPEAT            | HORIZONTAL REPEAT | CONTENT                   |
|---------------------|----------------------------|-------------------|---------------------------|
| 25.00 in (63.50 cm) | 0.00 in (0.00 cm)          | 0.00 in (0.00 cm) | 68% Horsehair, 32% Cotton |
| BACKING             | Exceeds 50,000 Double Rubs | 1745312           | 10/2023                   |
| COUNTRY             | CLEANING CODES             |                   |                           |
| United Kingdom      | S                          |                   |                           |
|                     |                            |                   |                           |