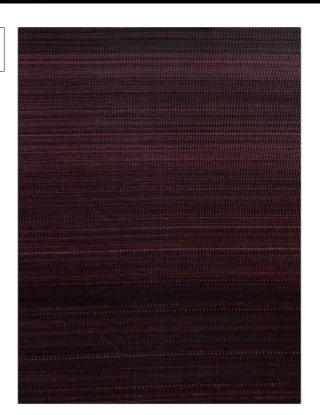

PATTERN Paso
COLOR Red / Black

BRAND APPLICATION

Clarence House Fabric

USES CATEGORIES

Upholstery Wovens

BOOK COLORS

John Boyd Black, Red

DESIGN TYPES SCALE

Stripes Small

RAILROADED

Not Railroaded

| WIDTH               | VERTICAL REPEAT               | HORIZONTAL REPEAT | CONTENT                   |
|---------------------|-------------------------------|-------------------|---------------------------|
| 25.00 in (63.50 cm) | 0.00 in (0.00 cm)             | 0.00 in (0.00 cm) | 68% Horsehair, 32% Cotton |
| BACKING             | DOUBLE RUBS                   | PRODUCT NUMBER    | DATE BOOKED               |
|                     | Exceeds 50,000 Double<br>Rubs | 1745311           | 10/2023                   |
| COUNTRY             | CLEANING CODES                | _                 |                           |
| United Kingdom      | S                             |                   |                           |
|                     |                               |                   |                           |