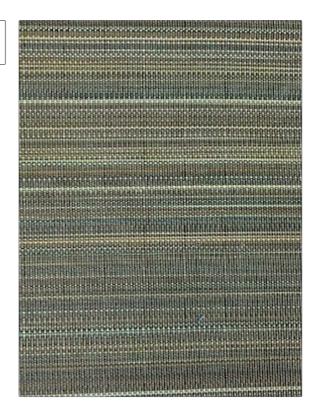

Stripes

RAILROADED

Not Railroaded

PATTERN Paso
COLOR Green / Grey

BRAND APPLICATION

Clarence House Fabric

USES CATEGORIES

Upholstery Wovens

BOOK COLORS

John Boyd Green

DESIGN TYPES SCALE

Small

| WIDTH               | VERTICAL REPEAT            | HORIZONTAL REPEAT | CONTENT                   |
|---------------------|----------------------------|-------------------|---------------------------|
| 25.00 in (63.50 cm) | 0.00 in (0.00 cm)          | 0.00 in (0.00 cm) | 68% Horsehair, 32% Cotton |
| BACKING             | DOUBLE RUBS                | PRODUCT NUMBER    | DATE BOOKED               |
|                     | Exceeds 50,000 Double Rubs | 1745310           | 10/2023                   |
| COUNTRY             | CLEANING CODES             | _                 |                           |
| United Kingdom      | S                          |                   |                           |