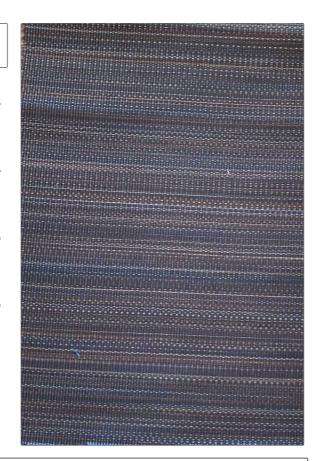

PATTERN Paso
COLOR Blue / Grey

Clarence House Fabric

USES CATEGORIES

Upholstery Wovens

BOOK COLORS

John Boyd Blue, Brown

DESIGN TYPES SCALE

Stripes Small

RAILROADED

Not Railroaded

| WIDTH               | VERTICAL REPEAT               | HORIZONTAL REPEAT | CONTENT                   |
|---------------------|-------------------------------|-------------------|---------------------------|
| 25.00 in (63.50 cm) | 0.00 in (0.00 cm)             | 0.00 in (0.00 cm) | 68% Horsehair, 32% Cotton |
| BACKING             | DOUBLE RUBS                   | PRODUCT NUMBER    | DATE BOOKED               |
|                     | Exceeds 50,000 Double<br>Rubs | 1745307           | 10/2023                   |
| COUNTRY             | CLEANING CODES                | _                 |                           |
| United Kingdom      | S                             |                   |                           |
|                     |                               |                   |                           |

ADDITIONAL PRODUCT NOTES

Passes 50,000 Martindale Tst, Natural Fibers, Are Not Guaranteed For, Color Matching, Color, Fastness Or Durability.