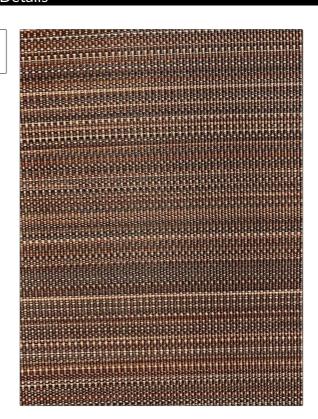

ı

PATTERN Paso
COLOR Brown / Grey

BRAND APPLICATION

Clarence House Fabric

USES CATEGORIES

Upholstery Wovens

BOOK COLORS

John Boyd Brown

DESIGN TYPES SCALE

Stripes Small

RAILROADED

Not Railroaded

| WIDTH               | VERTICAL REPEAT               | HORIZONTAL REPEAT | CONTENT                   |
|---------------------|-------------------------------|-------------------|---------------------------|
| 25.00 in (63.50 cm) | 0.00 in (0.00 cm)             | 0.00 in (0.00 cm) | 68% Horsehair, 32% Cotton |
| BACKING             | DOUBLE RUBS                   | PRODUCT NUMBER    | DATE BOOKED               |
|                     | Exceeds 50,000 Double<br>Rubs | 1745304           | 10/2023                   |
| COUNTRY             | CLEANING CODES                | _                 |                           |
| United Kingdom      | S                             |                   |                           |