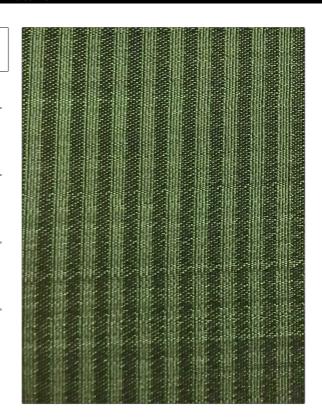

PATTERN Oldenburg 1 COLOR Green / Black

BRAND APPLICATION

Clarence House Fabric

USES CATEGORIES

Upholstery Wovens

BOOK COLORS

John Boyd Black, Green

DESIGN TYPES SCALE

Stripes Small

RAILROADED

Not Railroaded

| WIDTH               | VERTICAL REPEAT               | HORIZONTAL REPEAT | CONTENT                   |
|---------------------|-------------------------------|-------------------|---------------------------|
| 25.00 in (63.50 cm) | 0.00 in (0.00 cm)             | 0.40 in (1.02 cm) | 68% Horsehair, 32% Cotton |
| BACKING             | DOUBLE RUBS                   | PRODUCT NUMBER    | DATE BOOKED               |
|                     | Exceeds 50,000 Double<br>Rubs | 1744601           | 10/2023                   |
| COUNTRY             | CLEANING CODES                | _                 |                           |
| United Kingdom      | S                             |                   |                           |
|                     |                               |                   |                           |