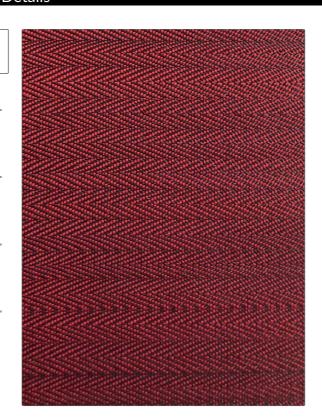

ı

PATTERN Milzig Herringbone COLOR Red / Black

BRAND APPLICATION

Clarence House Fabric

USES CATEGORIES

Upholstery Wovens

BOOK COLORS

John Boyd Black, Pink

DESIGN TYPES SCALE

Herringbone Small

RAILROADED

Not Railroaded

| WIDTH               | VERTICAL REPEAT               | HORIZONTAL REPEAT | CONTENT                   |
|---------------------|-------------------------------|-------------------|---------------------------|
| 25.00 in (63.50 cm) | 0.20 in (0.51 cm)             | 0.15 in (0.38 cm) | 68% Horsehair, 32% Cotton |
| BACKING             | DOUBLE RUBS                   | PRODUCT NUMBER    | DATE BOOKED               |
|                     | Exceeds 50,000 Double<br>Rubs | 1743804           | 10/2023                   |
| COUNTRY             | CLEANING CODES                | _                 |                           |
| United Kingdom      | S                             |                   |                           |
| Omica Kinguom       | 3                             |                   |                           |