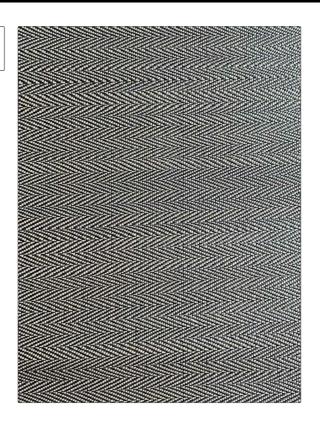

PATTERN Milzig Herringbone COLOR White / Black

BRAND APPLICATION Clarence House Fabric USES CATEGORIES Upholstery Wovens воок COLORS John Boyd Black, White DESIGN TYPES SCALE Herringbone Small RAILROADED

| WIDTH               | VERTICAL REPEAT               | HORIZONTAL REPEAT | CONTENT                   |
|---------------------|-------------------------------|-------------------|---------------------------|
| 25.00 in (63.50 cm) | 0.20 in (0.51 cm)             | 0.15 in (0.38 cm) | 68% Horsehair, 32% Cotton |
| BACKING             | DOUBLE RUBS                   | PRODUCT NUMBER    | DATE BOOKED               |
|                     | Exceeds 50,000 Double<br>Rubs | 1743801           | 10/2023                   |
| COUNTRY             | CLEANING CODES                | _                 |                           |
| United Kingdom      | S                             |                   |                           |
| United Kingdom      | 5                             |                   |                           |