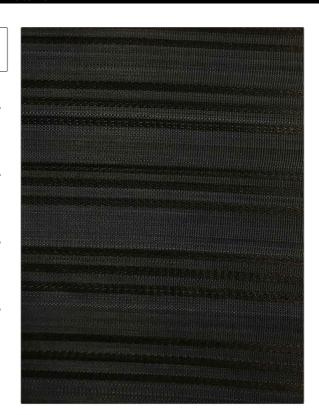

PATTERN Lusitano COLOR Black

BRAND APPLICATION

Clarence House Fabric

USES CATEGORIES

Upholstery Wovens

BOOK COLORS

John Boyd Black

DESIGN TYPES SCALE

Stripes Small

RAILROADED

Not Railroaded

| in (0.00 cm) | 1.60 in (4.06 cm)                     | 68% Horsehair, 32% Cotton       |
|--------------|---------------------------------------|---------------------------------|
|              |                                       |                                 |
| BLE RUBS     | PRODUCT NUMBER                        | DATE BOOKED                     |
| ,            | 1742402                               | 10/2023                         |
| NING CODES   | _                                     |                                 |
|              |                                       |                                 |
|              | eeds 50,000 Double<br>s<br>NING CODES | eeds 50,000 Double 1742402<br>s |