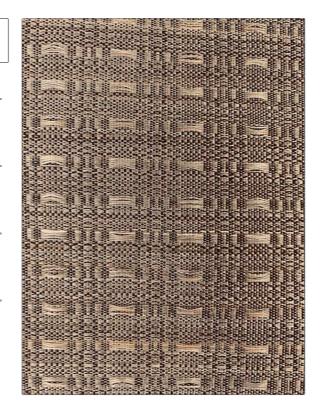

Small Scale Woven

RAILROADED

Not Railroaded

PATTERN Konik 1
COLOR Black / Mouse

Clarence House Fabric

USES CATEGORIES

Upholstery Wovens

BOOK COLORS

John Boyd Black, Taupe / Tan

DESIGN TYPES SCALE

Small

| WIDTH               | VERTICAL REPEAT               | HORIZONTAL REPEAT | CONTENT                   |
|---------------------|-------------------------------|-------------------|---------------------------|
| 22.00 in (55.88 cm) | 0.40 in (1.02 cm)             | 0.80 in (2.03 cm) | 68% Horsehair, 32% Cotton |
| BACKING             | DOUBLE RUBS                   | PRODUCT NUMBER    | DATE BOOKED               |
|                     | Exceeds 50,000 Double<br>Rubs | 1742201           | 10/2023                   |
| COUNTRY             | CLEANING CODES                |                   |                           |
| United Kingdom      | S                             |                   |                           |

ADDITIONAL PRODUCT NOTES

Passes 50,000 Martindale Tst, Natural Fibers, Are Not Guaranteed For, Color Matching, Color, Fastness Or Durability.