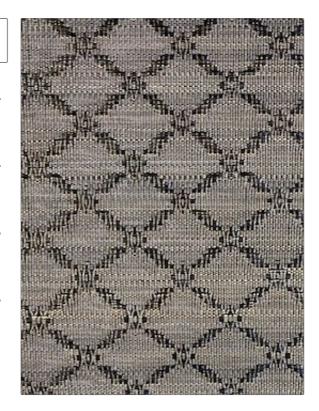

C

PATTERN Jutland
COLOR Brown / Black

| BRAND          | APPLICATION |  |
|----------------|-------------|--|
| Clarence House | Fabric      |  |
| USES           | CATEGORIES  |  |
| Upholstery     | Wovens      |  |
|                |             |  |
| воок           | COLORS      |  |
| John Boyd      | Black, Blue |  |
|                |             |  |
| DESIGN TYPES   | SCALE       |  |
| Diamond        | Small       |  |
|                |             |  |
| RAILROADED     |             |  |

| WIDTH               | VERTICAL REPEAT            | HORIZONTAL REPEAT      | CONTENT                   |
|---------------------|----------------------------|------------------------|---------------------------|
| 25.00 in (63.50 cm) | 1.00 in (2.54 cm)          | 1.20 in (3.05 cm)      | 68% Horsehair, 32% Cotton |
| BACKING             | Exceeds 50,000 Double Rubs | PRODUCT NUMBER 1742005 | 10/2023                   |
| COUNTRY             | CLEANING CODES             | _                      |                           |
| United Kingdom      | S                          |                        |                           |
|                     |                            |                        |                           |

ADDITIONAL PRODUCT NOTES

Not Railroaded

 $Passes\ 50,\!000\ Martindale\ Tst,\ Natural\ Fibers,\ Are\ Not\ Guaranteed\ For,\ Color\ Matching,\ Color,\ Fastness\ Or\ Durability.$