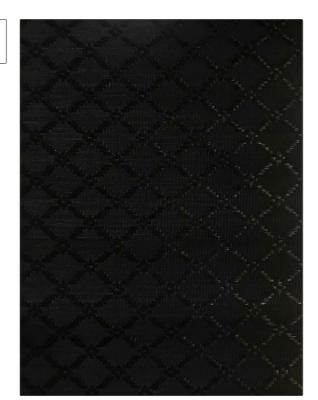

PATTERN Jutland
COLOR Black

Clarence House Fabric

USES CATEGORIES

Upholstery Wovens

BOOK COLORS

John Boyd Black

DESIGN TYPES SCALE

Diamond Small

RAILROADED

Not Railroaded

| WIDTH               | VERTICAL REPEAT               | HORIZONTAL REPEAT | CONTENT                   |
|---------------------|-------------------------------|-------------------|---------------------------|
| 25.00 in (63.50 cm) | 1.00 in (2.54 cm)             | 1.20 in (3.05 cm) | 68% Horsehair, 32% Cotton |
| BACKING             | DOUBLE RUBS                   | PRODUCT NUMBER    | DATE BOOKED               |
|                     | Exceeds 50,000 Double<br>Rubs | 1742002           | 10/2023                   |
| COUNTRY             | CLEANING CODES                | _                 |                           |
| United Kingdom      | S                             |                   |                           |
| -                   |                               |                   |                           |