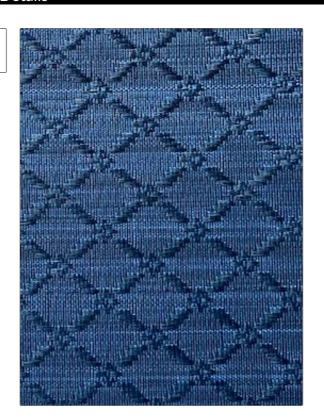

C

PATTERN Jutland color Blue / Black

BRAND APPLICATION

Clarence House Fabric

USES CATEGORIES

Upholstery Wovens

BOOK COLORS

John Boyd Black, Blue

DESIGN TYPES SCALE

Diamond Small

RAILROADED

Not Railroaded

| WIDTH               | VERTICAL REPEAT               | HORIZONTAL REPEAT | CONTENT                   |
|---------------------|-------------------------------|-------------------|---------------------------|
| 25.00 in (63.50 cm) | 1.00 in (2.54 cm)             | 1.20 in (3.05 cm) | 68% Horsehair, 32% Cotton |
| BACKING             | DOUBLE RUBS                   | PRODUCT NUMBER    | DATE BOOKED               |
|                     | Exceeds 50,000 Double<br>Rubs | 1742001           | 10/2023                   |
| COUNTRY             | CLEANING CODES                | _                 |                           |
| United Kingdom      | S                             |                   |                           |
| United Kingdom      | 5                             |                   |                           |