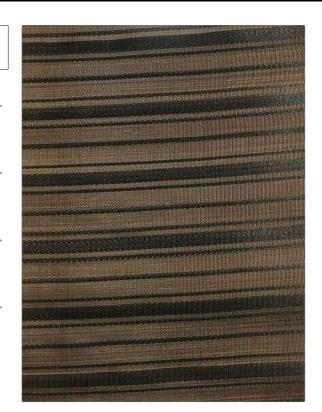

PATTERN Gotland COLOR Brown / Black

BRAND APPLICATION

Clarence House Fabric

USES CATEGORIES

Upholstery Wovens

BOOK COLORS

John Boyd Black, Blue

DESIGN TYPES SCALE

Stripes Small

RAILROADED

Not Railroaded

| WIDTH               | VERTICAL REPEAT               | HORIZONTAL REPEAT | CONTENT                   |
|---------------------|-------------------------------|-------------------|---------------------------|
| 25.00 in (63.50 cm) | 0.00 in (0.00 cm)             | 2.00 in (5.08 cm) | 68% Horsehair, 32% Cotton |
| BACKING             | DOUBLE RUBS                   | PRODUCT NUMBER    | DATE BOOKED               |
|                     | Exceeds 50,000 Double<br>Rubs | 1741504           | 10/2023                   |
| COUNTRY             | CLEANING CODES                | _                 |                           |
| United Kingdom      | S                             |                   |                           |
| United Kingdom      | S                             |                   |                           |