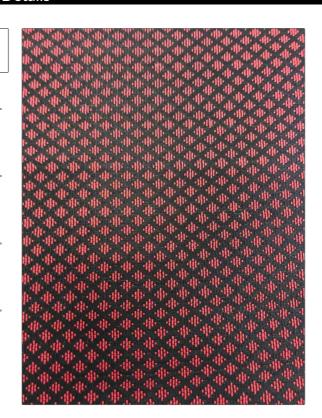

ı

PATTERN Appaloosa 1 COLOR Red / Black

BRAND APPLICATION

Clarence House Fabric

USES CATEGORIES

Upholstery Wovens

BOOK COLORS

John Boyd Grey, Pink

DESIGN TYPES SCALE

Diamond Small

RAILROADED

Not Railroaded

| WIDTH               | VERTICAL REPEAT            | HORIZONTAL REPEAT      | CONTENT                   |
|---------------------|----------------------------|------------------------|---------------------------|
| 25.00 in (63.50 cm) | 0.60 in (1.52 cm)          | 0.60 in (1.52 cm)      | 68% Horsehair, 32% Cotton |
| BACKING             | Exceeds 50,000 Double Rubs | PRODUCT NUMBER 1739901 | 10/2023                   |
| COUNTRY             | CLEANING CODES             | -                      |                           |
| United Kingdom      | S                          |                        |                           |
|                     |                            |                        |                           |