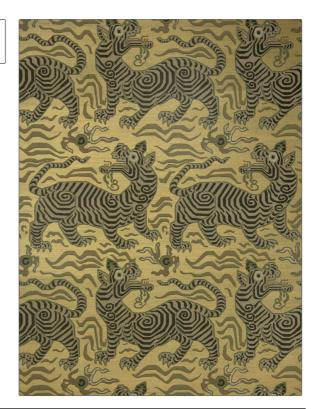

## **Product Details**

PATTERN Tibet Sisal COLOR Gold

BRAND APPLICATION

Clarence House Wallcovering

CATEGORIES BOOK

Grasscloths, Wallpaper, Indochine

Digital, Prints

COLORS DESIGN TYPES

Gold, Green Animal

SCALE

Large

| VIDTH                 | VERTICAL REPEAT      | HORIZONTAL REPEAT   | CONTENT               |
|-----------------------|----------------------|---------------------|-----------------------|
| 34.00 in (86.36 cm)   | 41.20 in (104.65 cm) | 34.00 in (86.36 cm) | 85% Sisal, 15% Cotton |
| BACKING               | FIRE CODES           | PRODUCT NUMBER      | DATE BOOKED           |
| Untrimmed, Strippable | Ce Mark Certified    | 1722204             | 08/2023               |
| COUNTRY               | CLEANING CODES       | _                   |                       |
| USA                   | X VACUUM             |                     |                       |