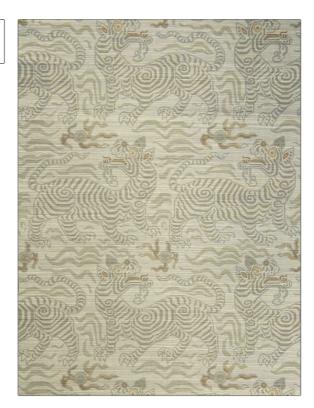

PATTERN Tibet Sisal COLOR Mineral

BRAND APPLICATION

Clarence House Wallcovering

CATEGORIES BOOK

Grasscloths, Wallpaper, Digital, Prints

Indochine

COLORS

DESIGN TYPES

Black, Gold, White Animal

SCALE

Large

| VIDTH                 | VERTICAL REPEAT      | HORIZONTAL REPEAT   | CONTENT               |
|-----------------------|----------------------|---------------------|-----------------------|
| 34.00 in (86.36 cm)   | 41.20 in (104.65 cm) | 34.00 in (86.36 cm) | 85% Sisal, 15% Cotton |
| BACKING               | FIRE CODES           | PRODUCT NUMBER      | DATE BOOKED           |
| Untrimmed, Strippable | Ce Mark Certified    | 1722201             | 08/2023               |
| COUNTRY               | CLEANING CODES       | _                   |                       |
| USA                   | X VACUUM             |                     |                       |