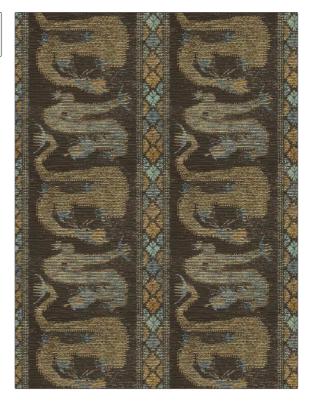

## **Product Details**

| PATTERN | Kabru         |
|---------|---------------|
| COLOR   | Mocha / Azure |

| BRAND                                                        | APPLICATION       |  |
|--------------------------------------------------------------|-------------------|--|
| Clarence House                                               | Fabric            |  |
| USES                                                         | CATEGORIES        |  |
| Bedding, Multipurpose,<br>Upholstery                         | Prints            |  |
| воок                                                         | COLORS            |  |
| Indochine                                                    | Blue, Brown, Gold |  |
| DESIGN TYPES                                                 | SCALE             |  |
| DESIGNTIFES                                                  |                   |  |
| Animal, Global / Ethnic,<br>Asian, Novelty, Print<br>Pattern | Large             |  |
| RAILROADED                                                   |                   |  |