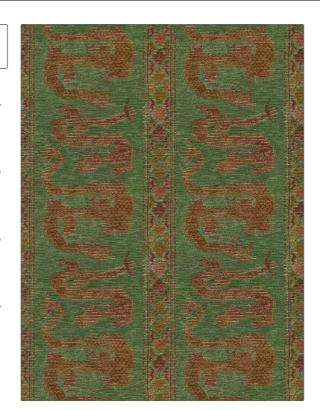

PATTERN Kabru
COLOR Jade / Orange

BRAND

APPLICATION

Clarence House

Fabric

USES

CATEGORIES

Bedding, Multipurpose, Upholstery **Prints** 

воок

COLORS

Indochine

Green, Orange / Spice, Coral / Peach

DESIGN TYPES

SCALE

Animal, Global / Ethnic, Asian, Novelty, Print Pattern Large

RAILROADED

Not Railroaded

| WIDTH                | VERTICAL REPEAT         | HORIZONTAL REPEAT   | CONTENT     |
|----------------------|-------------------------|---------------------|-------------|
| 54.00 in (137.16 cm) | 29.50 in (74.93 cm)     | 27.00 in (68.58 cm) | 100% Cotton |
| BACKING              | FIRE CODES              | PRODUCT NUMBER      | DATE BOOKED |
|                      | UFAC Class I / NFPA 260 | 1719602             | 08/2023     |
| COUNTRY              | CLEANING CODES          |                     |             |
| India                | S                       |                     |             |