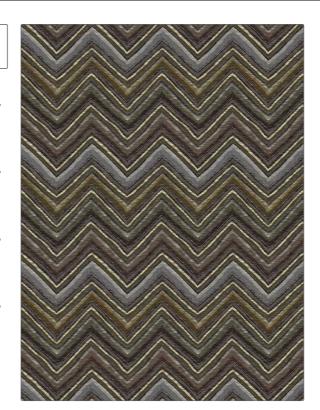

PATTERN Gandadar
COLOR Riverbed

BRAND APPLICATION

Clarence House Fabric

CATEGORIES

Upholstery Wovens

BOOK COLORS

Indochine Black, Grey

DESIGN TYPES SCALE

Geometric Large

RAILROADED

Not Railroaded

USES

| WIDTH                | VERTICAL REPEAT         | HORIZONTAL REPEAT                                | CONTENT                                      |
|----------------------|-------------------------|--------------------------------------------------|----------------------------------------------|
| 54.00 in (137.16 cm) | 23.00 in (58.42 cm)     | 13.50 in (34.29 cm)                              | 48% Cotton, 47% Virgin<br>Wool, 5% Polyamide |
| BACKING              | FIRE CODES              | DOUBLE RUBS                                      | PRODUCT NUMBER                               |
|                      | UFAC Class I / NFPA 260 | Exceeds 18,000 Double<br>Rubs (Wyzenbeek Method) | 1610803                                      |
| DATE BOOKED          | COUNTRY                 | CLEANING CODES                                   |                                              |
| 08/2023              | France                  | S                                                |                                              |