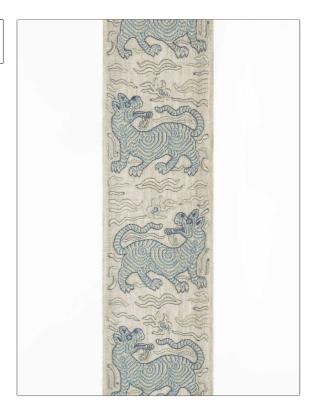

PATTERN **Tibet Tape** Sky On Linen COLOR

BRAND APPLICATION

Clarence House Trimming

CATEGORIES воок

Braids / Borders / Tape Indochine

DESIGN TYPES COLORS

**Light Blue** Animal, Asian / Chinoiserie,

Novelty

| WIDTH             | VERTICAL REPEAT    | HORIZONTAL REPEAT | CONTENT                |
|-------------------|--------------------|-------------------|------------------------|
| 3.75 in (9.52 cm) | 7.75 in (19.68 cm) | 0.00 in (0.00 cm) | 80% Linen, 20% Viscose |
| PRODUCT NUMBER    | DATE BOOKED        | COUNTRY           |                        |
| 1609305           | 08/2023            | India             |                        |

ADDITIONAL PRODUCT NOTES

Exclusive Pattern, Border / Braid / Tape, Natural Linens Have, Characteristic Imperfections., They Are Not Guaranteed, For Color Matching, Color, Fastness Or Durability., Cuttings From Current Stock, Is Recommended., Width: 3.75 In