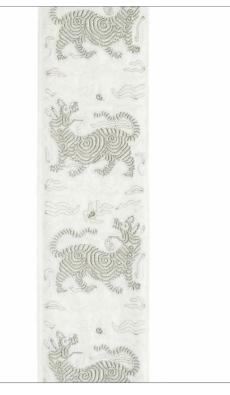

| PATTERN<br>COLOR        | Tibet Tape<br>Porcelain |                                         |  |
|-------------------------|-------------------------|-----------------------------------------|--|
| BRAND                   |                         | APPLICATION                             |  |
| Clarence House          |                         | Trimming                                |  |
| CATEGORIES              |                         | воок                                    |  |
| Braids / Borders / Tape |                         | Indochine                               |  |
| COLORS                  |                         | DESIGN TYPES                            |  |
| White                   |                         | Animal, Asian / Chinoiserie,<br>Novelty |  |

| WIDTH             | VERTICAL REPEAT    | HORIZONTAL REPEAT | CONTENT                |
|-------------------|--------------------|-------------------|------------------------|
| 3.75 in (9.52 cm) | 7.75 in (19.68 cm) | 0.00 in (0.00 cm) | 80% Linen, 20% Viscose |
| PRODUCT NUMBER    | DATE BOOKED        | COUNTRY           |                        |
| 1609301           | 08/2023            | India             |                        |

ADDITIONAL PRODUCT NOTES

Exclusive Pattern, Border / Braid / Tape, Natural Linens Have, Characteristic Imperfections., They Are Not Guaranteed, For Color Matching, Color, Fastness Or Durability., Cuttings From Current Stock, Is Recommended., Width: 3.75 In