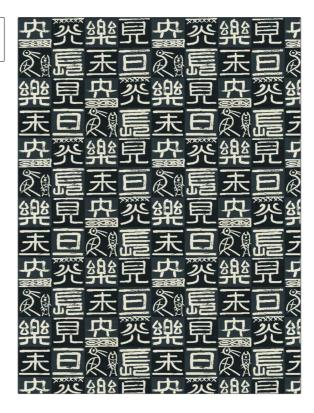

DESIGN TYPES

RAILROADED

Asian, Novelty

Not Railroaded

PATTERN Kanji Blue COLOR BRAND APPLICATION Clarence House Fabric USES CATEGORIES Upholstery Velvet / Grospoint воок COLORS **Clarence House Spring** Blue 2021

SCALE

Medium

| WIDTH                | VERTICAL REPEAT                                  | HORIZONTAL REPEAT   | CONTENT                   |
|----------------------|--------------------------------------------------|---------------------|---------------------------|
| 51.00 in (129.54 cm) | 25.25 in (64.14 cm)                              | 25.50 in (64.77 cm) | 86% Cotton, 14% Polyester |
| BACKING              | DOUBLE RUBS                                      | PRODUCT NUMBER      | DATE BOOKED               |
|                      | Exceeds 18,000 Double<br>Rubs (Wyzenbeek Method) | 1582208             | 02/2021                   |
| COUNTRY              | CLEANING CODES                                   |                     |                           |
| USA                  | S                                                |                     |                           |

ADDITIONAL PRODUCT NOTES

Exclusive Pattern, Dry Clean Only, Refer To Image Under Sample