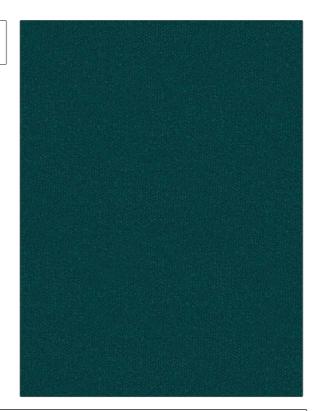

PATTERN Jammu Boucle COLOR Deep Cyan

BRAND APPLICATION

Clarence House Fabric

USES CATEGORIES

Upholstery Wovens, Linen

BOOK COLORS

Indochine Aqua / Teal

DESIGN TYPES RAILROADED