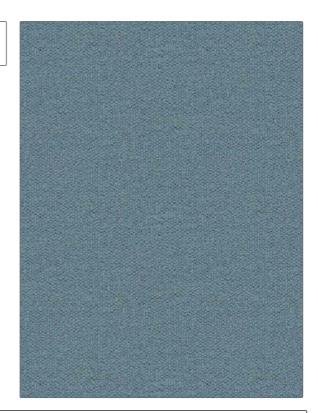

PATTERN Jammu Boucle COLOR Soft Blue

BRAND APPLICATION

Clarence House Fabric

USES CATEGORIES

Upholstery Wovens, Linen

BOOK COLORS

Indochine Light Blue

DESIGN TYPES RAILROADED