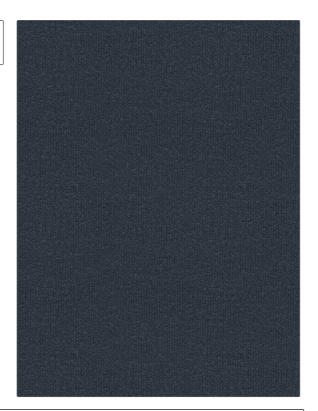

PATTERN Jammu Boucle COLOR Blue

BRAND APPLICATION

Clarence House Fabric

USES CATEGORIES

Upholstery Wovens, Linen

BOOK COLORS

Indochine Blue

DESIGN TYPES RAILROADED

Texture Plain Not Railroaded

| WIDTH                | VERTICAL REPEAT         | HORIZONTAL REPEAT                                | CONTENT                                                                       |
|----------------------|-------------------------|--------------------------------------------------|-------------------------------------------------------------------------------|
| 54.00 in (137.16 cm) | 0.00 in (0.00 cm)       | 0.00 in (0.00 cm)                                | 26% Cotton, 24% Acrylic,<br>18% Wool, 18% Viscose,<br>12% Linen, 2% Polyester |
| BACKING              | FIRE CODES              | DOUBLE RUBS                                      | PRODUCT NUMBER                                                                |
|                      | UFAC Class I / NFPA 260 | Exceeds 36,000 Double<br>Rubs (Wyzenbeek Method) | 1552313                                                                       |
| DATE BOOKED          | COUNTRY                 | CLEANING CODES                                   |                                                                               |
| 08/2023              | Italy                   | S                                                |                                                                               |
|                      |                         |                                                  |                                                                               |