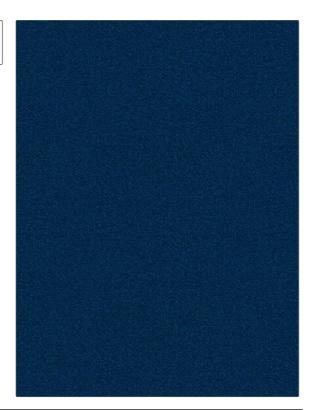

PATTERN Jammu Boucle Cobalt

BRAND APPLICATION

Clarence House Fabric

USES CATEGORIES

Upholstery Wovens, Linen

BOOK COLORS

Indochine Blue

DESIGN TYPES RAILROADED