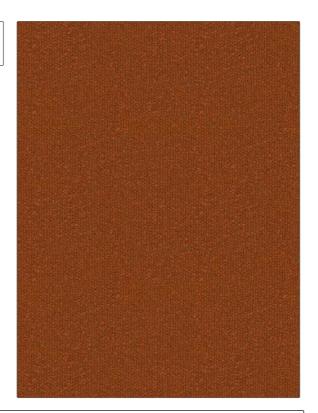

PATTERN Jammu Boucle COLOR Terracotta

BRAND APPLICATION

Clarence House Fabric

USES CATEGORIES

Upholstery Wovens, Linen

BOOK COLORS

Indochine Orange / Spice

DESIGN TYPES RAILROADED