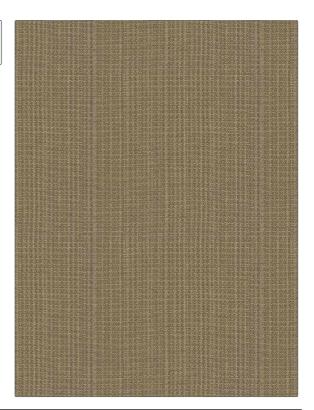

PATTERN Raffia Weave COLOR Natural

BRAND APPLICATION

Clarence House Fabric

USES CATEGORIES

Upholstery Wovens, Solids / Small

Scale Patterns

BOOK COLORS

Indochine Taupe / Tan

DESIGN TYPES RAILROADED

Solid, Texture Plain Not Railroaded

| WIDTH                | VERTICAL REPEAT         | HORIZONTAL REPEAT                                | CONTENT                                 |
|----------------------|-------------------------|--------------------------------------------------|-----------------------------------------|
| 54.00 in (137.16 cm) | 0.00 in (0.00 cm)       | 0.00 in (0.00 cm)                                | 69% Polyester, 20% Cotton,<br>11% Nylon |
| BACKING              | FIRE CODES              | DOUBLE RUBS                                      | PRODUCT NUMBER                          |
|                      | UFAC Class I / NFPA 260 | Exceeds 51,000 Double<br>Rubs (Wyzenbeek Method) | 1550003                                 |
| DATE BOOKED          | COUNTRY                 | CLEANING CODES                                   |                                         |
| 08/2023              | India                   | S                                                |                                         |