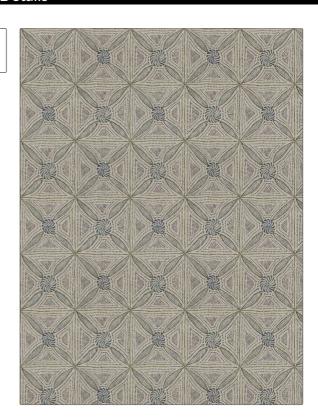

C

PATTERN Orissa COLOR Aegean

BRAND APPLICATION

Clarence House Fabric

USES CATEGORIES

Bedding, Drapery, Prints Multipurpose, Upholstery

BOOK COLORS

Indochine Blue, Green

DESIGN TYPES SCALE

Geometric, Global / Ethnic Medium

RAILROADED

Not Railroaded

| WIDTH                | VERTICAL REPEAT         | HORIZONTAL REPEAT             | CONTENT        |
|----------------------|-------------------------|-------------------------------|----------------|
| 52.00 in (132.08 cm) | 21.80 in (55.37 cm)     | 10.50 in (26.67 cm)           | 100% Cotton    |
| BACKING              | FIRE CODES              | DOUBLE RUBS                   | PRODUCT NUMBER |
|                      | UFAC Class I / NFPA 260 | Exceeds 20,000 Double<br>Rubs | 1540302        |
| DATE BOOKED          | COUNTRY                 | CLEANING CODES                |                |
| 08/2023              | USA                     | S                             |                |