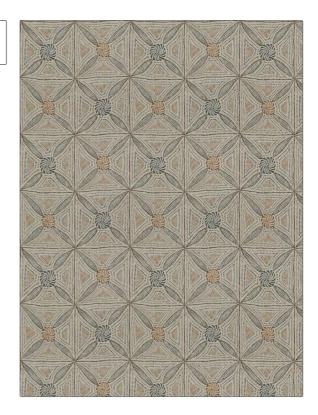

PATTERN Orissa
COLOR Caramel / Indigo

BRAND APPLICATION Clarence House Fabric USES CATEGORIES Bedding, Drapery, **Prints** Multipurpose, Upholstery воок COLORS Indochine Blue, Brown DESIGN TYPES SCALE Geometric, Global / Ethnic Medium

| WIDTH                | VERTICAL REPEAT                     | HORIZONTAL REPEAT          | CONTENT                |
|----------------------|-------------------------------------|----------------------------|------------------------|
| 52.00 in (132.08 cm) | 21.80 in (55.37 cm)                 | 10.50 in (26.67 cm)        | 100% Cotton            |
| BACKING              | FIRE CODES  UFAC Class I / NFPA 260 | Exceeds 20,000 Double Rubs | PRODUCT NUMBER 1540301 |
| DATE BOOKED          | COUNTRY                             | CLEANING CODES             |                        |
| 08/2023              | USA                                 | S                          |                        |
|                      |                                     |                            |                        |