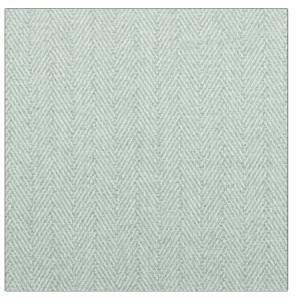

| PATTERN Lindsay<br>COLOR Shore      |                    |
|-------------------------------------|--------------------|
| BRAND                               | APPLICATION        |
| Clarence House                      | Fabric             |
| USES                                | CATEGORIES         |
| Drapery, Multipurpose<br>Upholstery | , Textures, Wovens |
| COLORS                              | DESIGN TYPES       |
| Light Blue                          | Herringbone        |
| SCALE                               | RAILROADED         |
| Small                               | Not Railroaded     |

| WIDTH                | VERTICAL REPEAT               | HORIZONTAL REPEAT | CONTENT                                              |
|----------------------|-------------------------------|-------------------|------------------------------------------------------|
| 54.00 in (137.16 cm) | 0.00 in (0.00 cm)             | 1.75 in (4.44 cm) | 47% Viscose, 23% Linen,<br>19% Cotton, 11% Polyester |
| BACKING              | DOUBLE RUBS                   | PRODUCT NUMBER    | COUNTRY                                              |
|                      | Exceeds 20,000 Double<br>Rubs | 1537908           | Italy                                                |