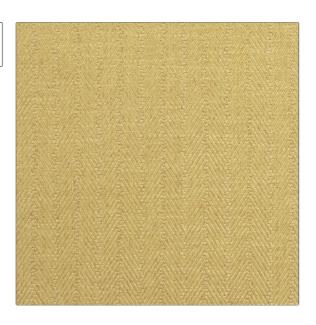

| PATTERN Lindsay COLOR Wheat          |                  |  |
|--------------------------------------|------------------|--|
| BRAND                                | APPLICATION      |  |
| Clarence House                       | Fabric           |  |
| USES                                 | CATEGORIES       |  |
| Drapery, Multipurpose,<br>Upholstery | Textures, Wovens |  |
| COLORS                               | DESIGN TYPES     |  |
| Taupe / Tan                          | Herringbone      |  |
| SCALE                                | RAILROADED       |  |
| Small                                | Not Railroaded   |  |

| WIDTH                | VERTICAL REPEAT               | HORIZONTAL REPEAT | CONTENT                                              |
|----------------------|-------------------------------|-------------------|------------------------------------------------------|
| 54.00 in (137.16 cm) | 0.00 in (0.00 cm)             | 1.75 in (4.44 cm) | 47% Viscose, 23% Linen,<br>19% Cotton, 11% Polyester |
| BACKING              | DOUBLE RUBS                   | PRODUCT NUMBER    | COUNTRY                                              |
|                      | Exceeds 20,000 Double<br>Rubs | 1537905           | Italy                                                |