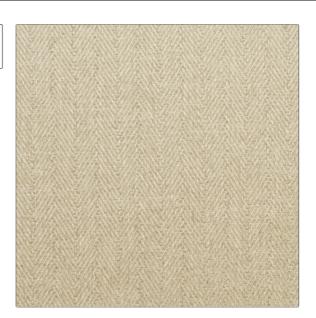

PATTERN Lindsay
COLOR Sand

BRAND APPLICATION

Clarence House Fabric

USES CATEGORIES

Drapery, Multipurpose, Textures, Wovens Upholstery

COLORS DESIGN TYPES

Beige Herringbone

SCALE RAILROADED

Small Not Railroaded

| WIDTH                | VERTICAL REPEAT               | HORIZONTAL REPEAT | CONTENT                                              |
|----------------------|-------------------------------|-------------------|------------------------------------------------------|
| 54.00 in (137.16 cm) | 0.00 in (0.00 cm)             | 1.75 in (4.44 cm) | 47% Viscose, 23% Linen,<br>19% Cotton, 11% Polyester |
| BACKING              | DOUBLE RUBS                   | PRODUCT NUMBER    | COUNTRY                                              |
|                      | Exceeds 20,000 Double<br>Rubs | 1537904           | Italy                                                |